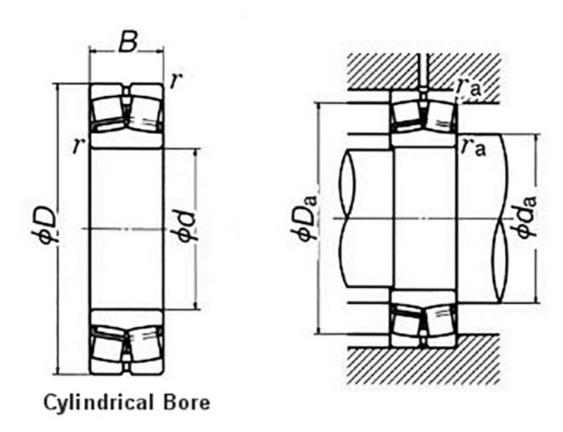

## **Basic dimensions**

| Inner diameter [d] | 240.00 | mm |
|--------------------|--------|----|
| Outer diameter [D] | 320.00 | mm |
| Width [B]          | 60.00  | mm |

## Other data

Bore type Cylindrical